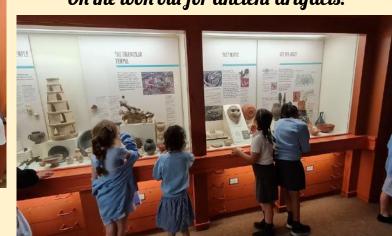

### Dressing up in authentic Roman tunics!

Year 3

Our trip to Verulamium Museum!

Arch-building skills!

Taking inspiration for our own mosaics!

On the look out for ancient artifacts!