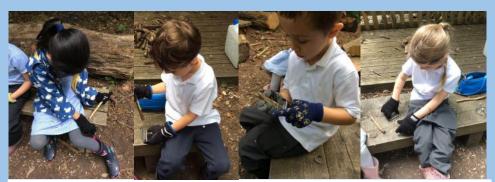

### Reception

In our last nature reserve visit, we learnt to whittle sticks using potato peelers.