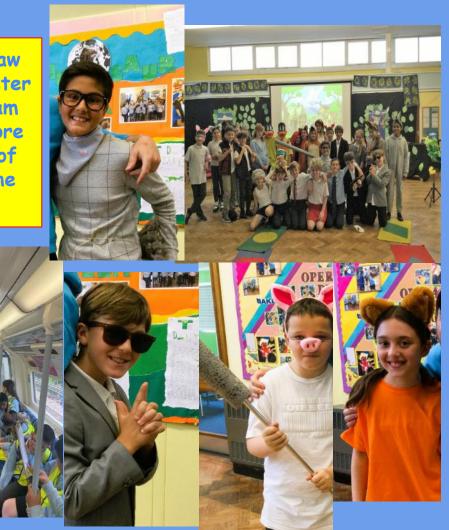

### **Forest School**Shelters & litter-picking

Thank you Year 5 for a remarkable final year for me at Hartsbourne.

Good luck in all your endeavours in the future.

I will miss you

Mr Stevenson

The month of July saw
Year 6 visit Westminster
Abbey and Buckingham
Palace in London before
producing their end of
year play. What's the
Crime Mr Wolf?