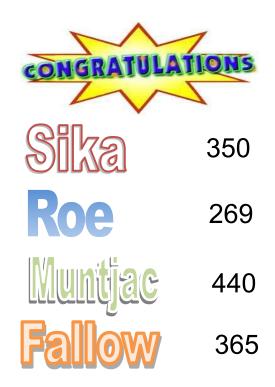

# Amethyst Comfortable with mistakes; can learn from them and bounce back. Can keep calm even when upset.

Rec: Etienne is always willing to have-a-go, Amelie stays calm even if upset.

- Y1: Athena-Kae works hard and learns from mistakes, Freddie bounces back from mistakes.
- Y2: Dillon H and Ollie calmly accepted second place in the class maths challenge.
- Y3 Ava-Bella calmly learns from mistakes. Cooper always bounces back from mistakes.
- Y4 Ethan has bounced back quickly from mistakes and Lauren kept calm even though upset.
- Y5 Trent and Ava-Lily have kept calm this week, especially during the Mathletics competition.
- Y6 Aamir is always calm and happy at school, and Ali has no fear of mistakes when taking on a challenge.